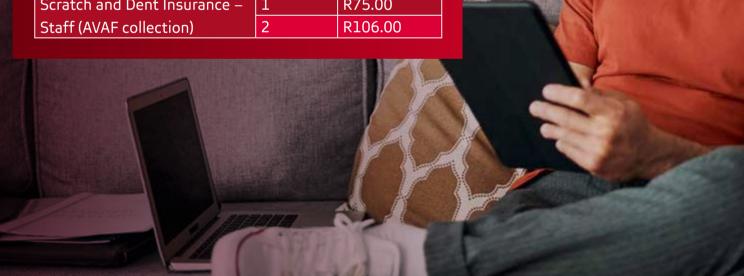

## Pricing

| Product                      | Option | Premium     |
|------------------------------|--------|-------------|
|                              |        | (incl. VAT) |
| Scratch and Dent Insurance – | 1      | R84.00      |
| Diamond (IG collection)      | 2      | R124.00     |
| Scratch and Dent Insurance – | 1      | R84.00      |
| (AVAF collection)            | 2      | R124.00     |
| Scratch and Dent Insurance – | 1      | R75.00      |
| Staff (AVAF collection)      | 2      | R106.00     |