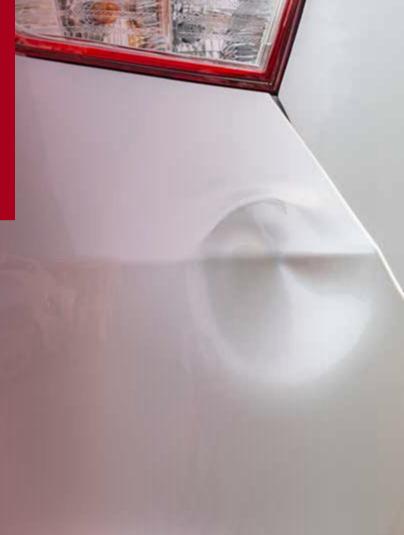

#### **Minor dents**

Cover is provided for the repair of minor dents, subject to the vehicle being made of conventional metal which has not been stretched, or the paintwork has not been damaged in any way.